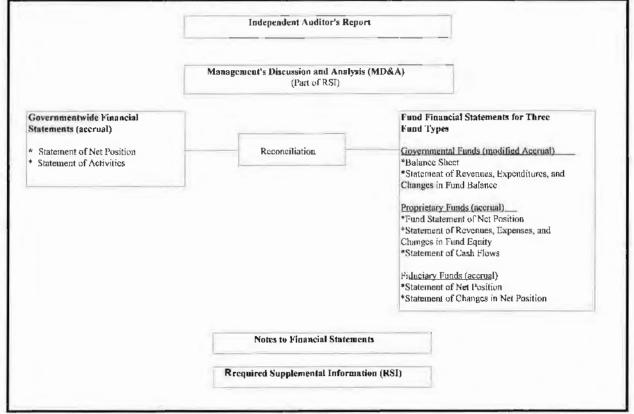

#### USING THIS ANNUAL REPORT

This annual report consists of a series of financial statements. The government-wide financial statements include the Statement of Net Position and the Statement of Activities (Exhibits A-1 and B-1 in the Basic Financial Statements section). These provide information about the activities of the County as a whole and present a longer-term view of the County's property and debt obligations and other financial matters. They reflect the flow of total economic resources in a manner similar to the financial reports of a business enterprise.

Fund financial statements (Series C and D Exhibits in the Basic Financial Statements section) report the County's operations in more detail than the government-wide statements by providing information about the County's most significant funds. For governmental activities, these statements tell how services were financed in the short term as well as what resources remain for future spending. They reflect the flow of current financial resources, and supply the basis for intergovernmental revenue assessments and the appropriations budget. For proprietary activities, fund financial statements tell how goods or services of the County were sold to external customers and how the sales revenues covered the expenses of the goods or services. The remaining statements, fiduciary statements, provide financial information about activities for which the County acts solely as a trustee or agent.

The notes to the financial statements (the last document in the Basic Financial Statements section) provide narrative explanations or additional data needed for full disclosure in the government-wide statements or the fund financial statements.

The combining statements for non-major funds contain even more information about the County's individual funds.

The following chart illustrates the required components of an annual financial report prepared in compliance with current governmental accounting and reporting standards.

**Annual Financial Report Required Components** 

#### Reporting the County as a Whole

#### The Statement of Net Position and the Statement of Activities

The analysis of the County's overall financial condition and operations begins in the first part of the Basic Financial Statements section. Its primary purpose is to show whether the County is better off or worse off as a result of the year's activities. The Statement of Net Position includes all the County's assets and liabilities at the end of the year while the Statement of Activities includes all the revenues and expenses generated by the County's operations during the year. These apply the accrual basis of accounting which is the basis used by private sector companies.

#### **Reporting the County's Most Significant Funds**

#### **Fund Financial Statements**

The fund financial statements (which begin after the government wide statements) provide detailed information about the most significant funds-not the County as a whole. Laws and contracts require the County to establish some funds, such as potential grants received. The County's administration establishes other funds to help it control and manage money for particular purposes (like juvenile probation activities). The County utilizes only one kind of fund-governmental. The County does not presently utilize proprietary type funds, such as internal service funds, which use a different accounting approach.

#### The County as Trustee

#### Reporting the County's Fiduciary Responsibilities

The County is the trustee, or fiduciary, for various funds collected for other government entities such as the State of Texas and various funds held for minors as required by court order. The County performs collection activities and disburses such funds on a routine basis. All of the County's fiduciary activities are reported in a separate Statements of Fiduciary Net Position (Exhibit D-1). We exclude these resources from the County's other financial statements because the County cannot use these assets to finance its operations. The County is only responsible for ensuring that the assets reported in these funds are collected and distributed properly.