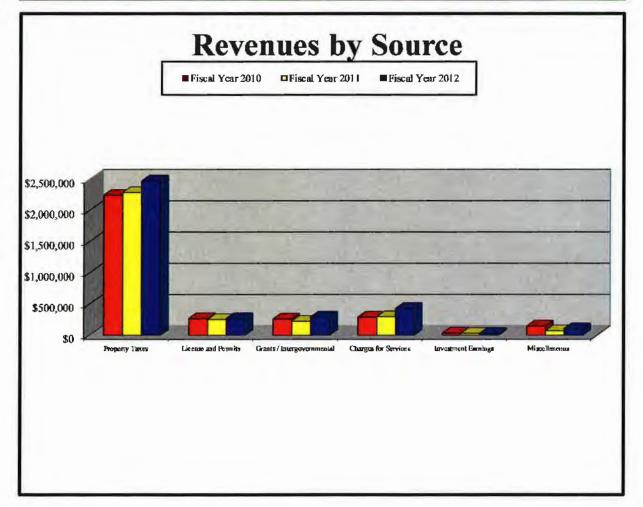

The following chart illustrates the County's revenue by source for the last three fiscal years:

| FISHER COUNTY, TEXAS       |                  |                  |                  |  |  |  |  |  |  |  |
|----------------------------|------------------|------------------|------------------|--|--|--|--|--|--|--|
| <b>REVENUES BY SOURCE</b>  |                  |                  |                  |  |  |  |  |  |  |  |
|                            | Fiscal Year 2010 | Fiacal Year 2011 | Fiscal Year 2012 |  |  |  |  |  |  |  |
| Property Taxes             | \$2,243,803      | \$2,283,836      | \$2,471,531      |  |  |  |  |  |  |  |
| License and Permits        | 269,164          | 253,856          | 269,620          |  |  |  |  |  |  |  |
| Grants / Intergovernmental | 262,282          | 224,746          | 295,086          |  |  |  |  |  |  |  |
| Charges for Services       | 292,123          | 297,814          | 432,463          |  |  |  |  |  |  |  |
| Investment Earnings        | 33,895           | 30,239           | 31,693           |  |  |  |  |  |  |  |
| Miscellaneous              | 149,296          | 72,276           | 107,407          |  |  |  |  |  |  |  |
| Totals                     | \$3,250,563      | \$3,162,767      | \$3,607,800      |  |  |  |  |  |  |  |