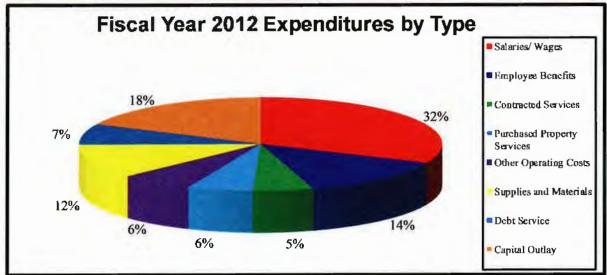

The County's operating expenditures largely consist of personal services (both salaries and benefits) cost for personnel. The following charts illustrate the significance of the County's expenditures by type for the last two fiscal years:

### FISHER COUNTY, TEXAS

| EXPENDITURES BY TYPE        |                  |                  |  |  |  |  |  |
|-----------------------------|------------------|------------------|--|--|--|--|--|
|                             | Fiscal Year 2011 | Fiscal Year 2012 |  |  |  |  |  |
| Salaries/ Wages             | \$1,238,178      | \$1,266,040      |  |  |  |  |  |
| Employee Benefits           | 471,973          | 539,768          |  |  |  |  |  |
| Contracted Services         | 206,515          | 216,317          |  |  |  |  |  |
| Purchased Property Services | 174,318          | 229,762          |  |  |  |  |  |
| Other Operating Costs       | 298,164          | <b>259,9</b> 77  |  |  |  |  |  |
| Supplies and Materials      | 550,961          | 473,468          |  |  |  |  |  |
| Debt Service                | 364,568          | 286,965          |  |  |  |  |  |
| Capital Outlay              | 555,205          | 715,008          |  |  |  |  |  |
| Total                       | \$3,859,882      | \$3,987,305      |  |  |  |  |  |