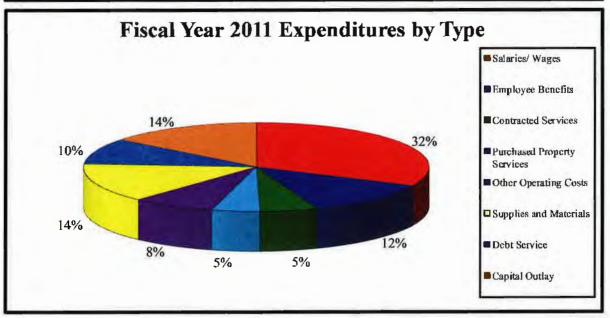

The County's operating expenditures largely consist of personal services (both salaries and benefits) cost for personnel. The following charts illustrate the significance of the County's expenditures by type for the last two fiscal years:

### FISHER COUNTY, TEXAS

| EXPENDITURES BY TYPE        |                  |                  |  |  |  |  |  |
|-----------------------------|------------------|------------------|--|--|--|--|--|
|                             | Fiscal Year 2011 | Fiscal Year 2012 |  |  |  |  |  |
| Salaries/ Wages             | \$1,238,178      | \$1,266,040      |  |  |  |  |  |
| Employee Benefits           | 471,973          | 539,768          |  |  |  |  |  |
| Contracted Services         | 206,515          | 216,317          |  |  |  |  |  |
| Purchased Property Services | 174,318          | 229,762          |  |  |  |  |  |
| Other Operating Costs       | 298,164          | <b>259,9</b> 77  |  |  |  |  |  |
| Supplies and Materials      | 550,961          | 473,468          |  |  |  |  |  |
| Debt Service                | 364,568          | 286,965          |  |  |  |  |  |
| Capital Outlay              | 555,205          | 715,008          |  |  |  |  |  |
| Total                       | \$3,859,882      | \$3,987,305      |  |  |  |  |  |